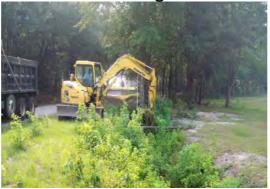

Before

During

After

File:C:/sethdata/projects/projectmaps/Robinson hill rd 2011-633

## Narrative Description of Project:

Completion: Jun-11

Project improved 1,598 L.F. of drainage system. Cleaned out 542 L.F. outfall ditch. Road swept 1,056 L.F. Jetted (1) crossline pipe. Hydroseeded for erosion control.