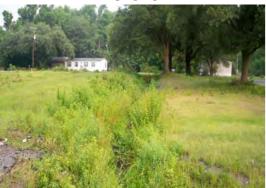

Before

During

After

File:C:/sethdata/projects/projectmaps/Robinson hill rd 2011-633

## Narrative Description of Project:

Completion: Jun-11

Project improved 1,598 L.F. of drainage system. Cleaned out 542 L.F. outfall ditch. Road swept 1,056 L.F. Jetted (1) crossline pipe. Hydroseeded for erosion control.