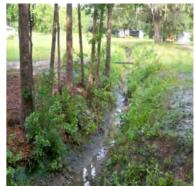

Before

During

After

File:C:/sethdata/projects/projectmaps/Robinson hill rd 2011-633

## Narrative Description of Project:

Completion: Jun-11

Project improved 1,598 L.F. of drainage system. Cleaned out 542 L.F. outfall ditch. Road swept 1,056 L.F. Jetted (1) crossline pipe. Hydroseeded for erosion control.