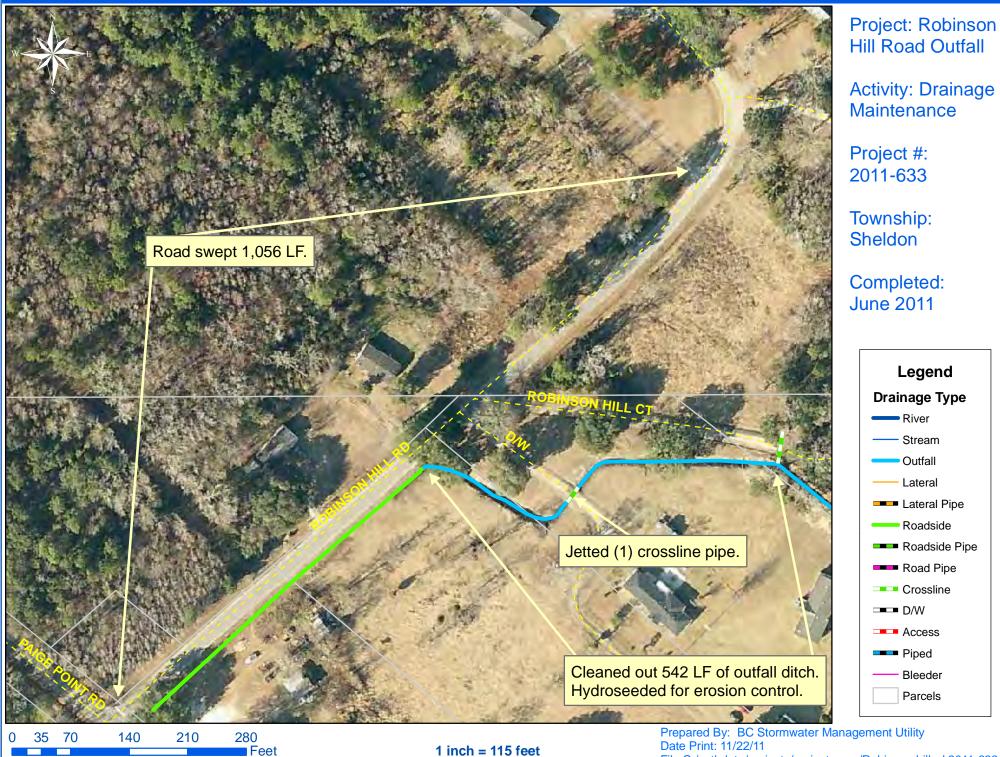

## Project Summary: Robinson Hill Road Outfall

## Narrative Description of Project:

Completion: Jun-11

Project improved 1,598 L.F. of drainage system. Cleaned out 542 L.F. outfall ditch. Road swept 1,056 L.F. Jetted (1) crossline pipe. Hydroseeded for erosion control.